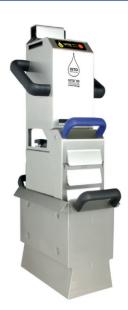

#### **Functionality:**

VITO 90 cleans your coolant in an easy and continuous way. VITO is placed directly in the lubricant and filters it from chips and other micro-particles without supervision. In addition, VITO ventilates the lubricant during the filtration.

#### **Features:**

- ♦ For all industrial basins
- ♦ Operating temperature up to 200 °C
- **♦** Pressure flow filtration
- ▲ Automatic filtration VITO stops after set filtration time
- ♦ Different filtration modes continuous (Standard), once and customized
- ▲ Automatic safety off VITO has integrated heat protection
- ♦ VITO made out of stainless steel (1.4301) and other rustproof materials
- ▲ Removable internal filters (closed internal filters on request)
- ▲ Pump-filter unit and drip pan can be machine cleaned
- **♦** Acoustic and visual signals