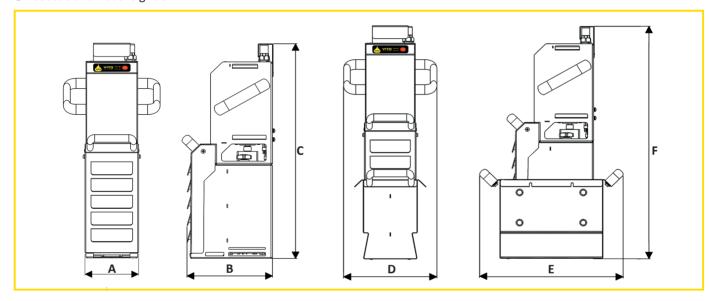

### VITO 90 technical Data:

|                          | Width A<br>116 mm                | Depth B<br>185 mm            | Height C<br>487 mm     |                           |                  | Width D<br>210 mm | Depth E<br>324 mm            | Height F<br>550 mm |
|--------------------------|----------------------------------|------------------------------|------------------------|---------------------------|------------------|-------------------|------------------------------|--------------------|
| Filtration power         | Filtration efficiency            | Particle<br>capacity         | Work<br>cycle          | Break between filtrations | Suction<br>depth | Max.<br>power     | Power connection             | Fuse<br>inside     |
| up to<br>90 l/min        | 5 ųm effective/<br>20 ųm nominal | 31                           | 10 min<br>(adjustable) | 3 h<br>(adjustable)       | ~45 cm           | 500 W             | 220 - 240 V,<br>single phase | 4 AT               |
| Protection               | Total weight                     | Weight                       | Temperature            | Material                  | WiFi             |                   |                              |                    |
| Protection<br>Earth (PE) | 10,8 kg (with<br>drip pan)       | 9,2 kg (without<br>drip pan) | max. 200 °C            | Stainless steel<br>1.4301 | 2.4GHz           |                   |                              |                    |